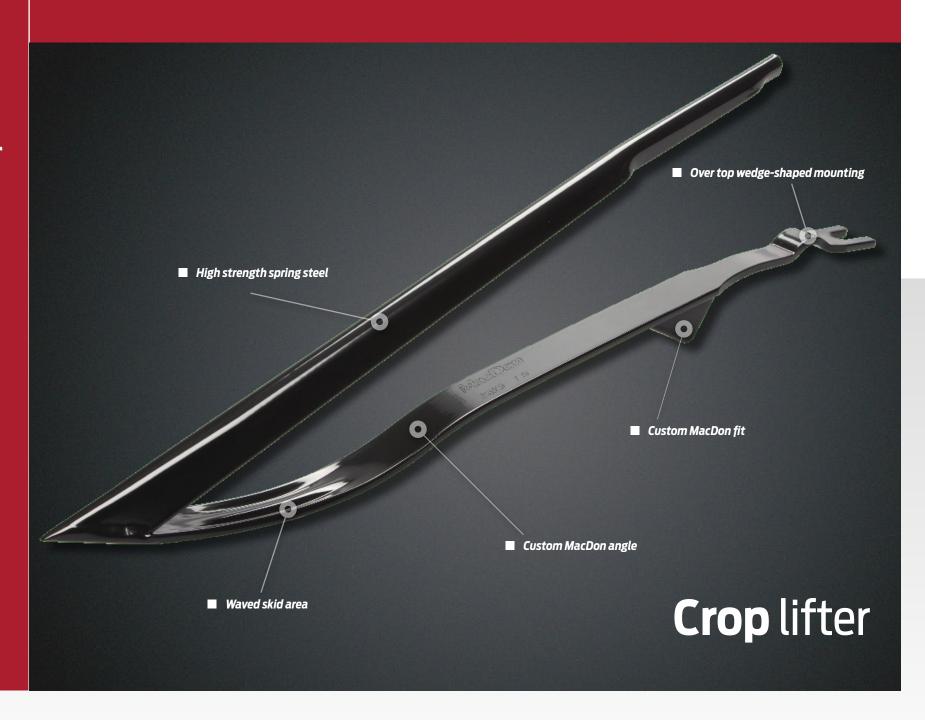

| CUSTOM MACDON ANGLE                        |  | <ul> <li>Lifter angle is specifically designed for MacDon headers to provide optimal functionality through all tilt angles. This means no more time spent out of the cab adjusting individual lifters.</li> <li>Curved contact point allows lifter to glide along the ground without digging or getting knocked off.</li> </ul> |
|--------------------------------------------|--|---------------------------------------------------------------------------------------------------------------------------------------------------------------------------------------------------------------------------------------------------------------------------------------------------------------------------------|
| CUSTOM MACDON FIT                          |  | <ul> <li>Custom fit to MacDon guards to minimize movement during cutting and prevent loss of lifters.</li> <li>Closed profile end ensures no contact with the reel even while reversing the reel.</li> </ul>                                                                                                                    |
| HIGH STRENGTH<br>SPRING STEEL              |  | <ul> <li>High strength spring steel provides flexibility, resistance to failure and resistance to bending.</li> <li>Clean and straight lifter profile allows for perfect crop flow at high working speeds and avoids any accumulation of plant material.</li> </ul>                                                             |
| WAVED SKID AREA                            |  | ■ Waved skid area decreases wear for extended life.                                                                                                                                                                                                                                                                             |
| OVER TOP<br>WEDGE-SHAPED<br>MOUNTING       |  | <ul> <li>Over top mount allows for on and off the ground applications.</li> <li>Wedge-shaped mounting area guarantees a tight fit and no possbility to lose lifters.</li> </ul>                                                                                                                                                 |
| Crop Lifter Part Number #255929 (1 Series) |  | <b>Note:</b> Hardware not included with Crop Lifter. One of each listed hardware required for installation.                                                                                                                                                                                                                     |