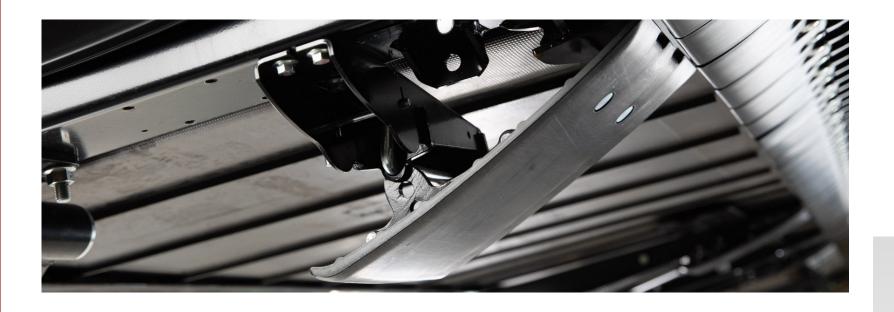

#### EXCLUSIVE EDGE WRAP TECHNOLOGY

- MacDon exclusive wrap around edges prevent debris from entering in-between your steel backing plate and skid shoe, extending life
- Allows turning with the header on the ground without damaging skid shoes

### EXCLUSIVE TAPERED LEADING EDGE

 Exclusive tapered leading edge results in unsurpassed protection of your steel backing plate, blocking out debris in harsh soil conditions

#### **LOW PROFILE DESIGN**

- Low profile design ensures best on ground cutting performance
- MacDon exclusive leading edge prevents dirt pushing and debris build up in all conditions