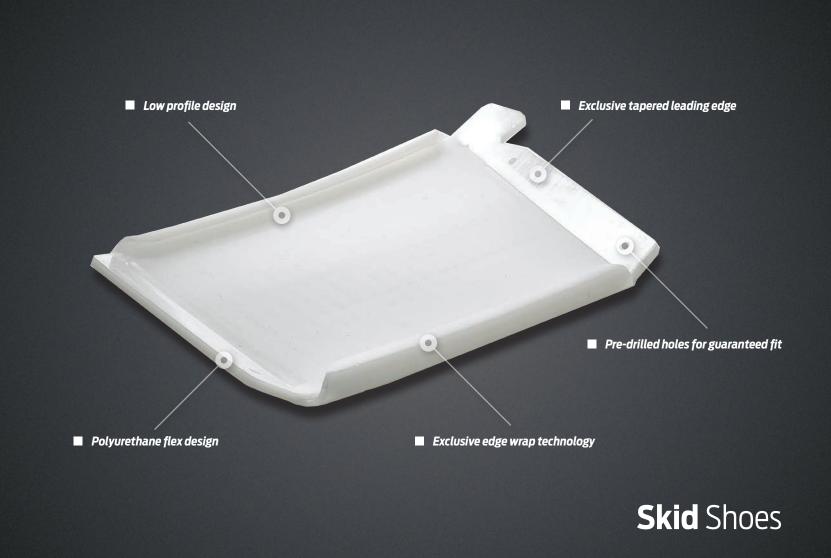

### **Skid** Shoes

#### EXCLUSIVE EDGE WRAP TECHNOLOGY

- MacDon exclusive wrap around edges prevent debris from entering in-between your steel backing plate and skid shoe, extending life
- Allows turning with the header on the ground without damaging skid shoes

### EXCLUSIVE TAPERED LEADING EDGE

 Exclusive tapered leading edge results in unsurpassed protection of your steel backing plate, blocking out debris in harsh soil conditions

#### POLYURETHANE FLEX DESIGN

 Specifically designed thickness to flex, releasing mud from skid shoe in tough field conditions

#### **LOW PROFILE DESIGN**

- Low profile design ensures best on ground cutting performance
- MacDon exclusive leading edge prevents dirt pushing and debris build up in all conditions

## PRE-DRILLED HOLES FOR GUARANTEED FIT

All MacDon skid shoes come with pre-drilled holes for guaranteed fit